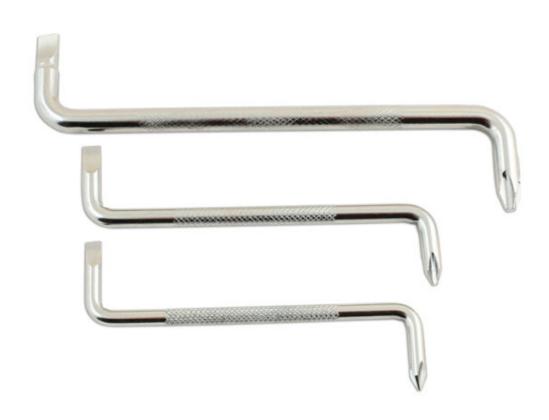

## **Offset Screwdriver Set 3pc**

Set of three dual ended offset screwdrivers with Phillips and Flat profiles, for use where access is limited or the screw heads are obscured. Ideal for use in kitchens or bathrooms where screws are hidden behind pipework or other obstacles. Made from one piece forged chrome vanadium for strength, the offset handles are also useful for applying a larger amount torque to undo tight or stubborn screws.

## **Additional Information**

- 3 x Flat ends: 5, 6, 7mm.
- 3 x Phillips ends: Ph1, Ph2, Ph3.
- · Knurled shaft for grip.
- Ideal for difficult access fixings.
- · Forged one-piece chrome vanadium construction for strength.